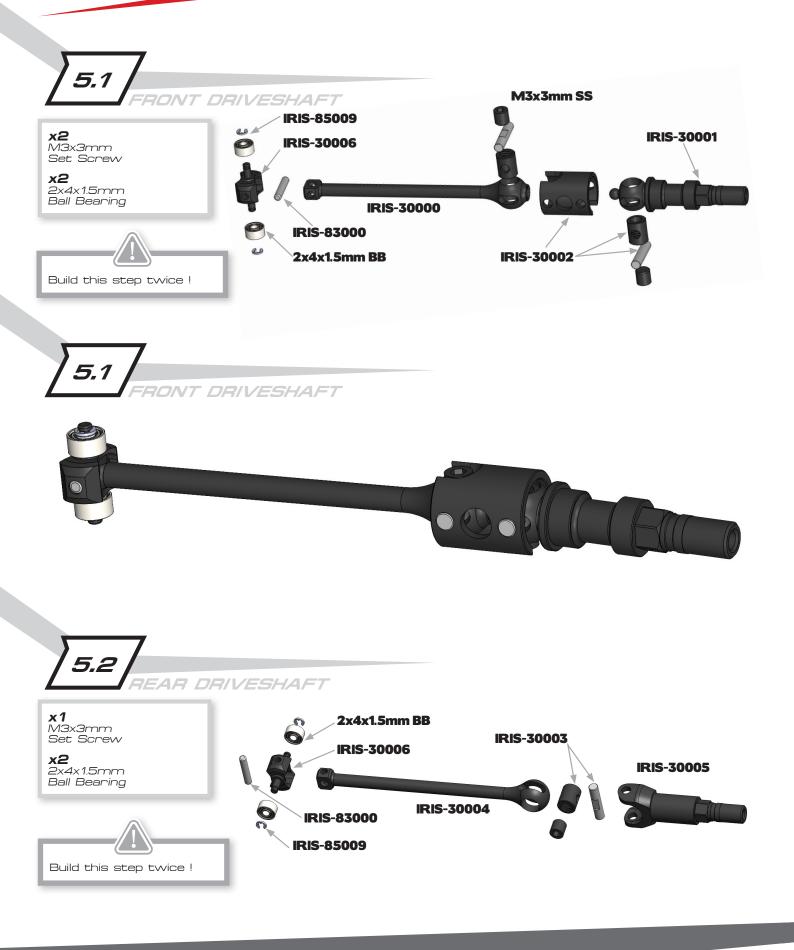

Every transform the step twice to the step twice

www.iris-racing.com

www.iris-racing.com