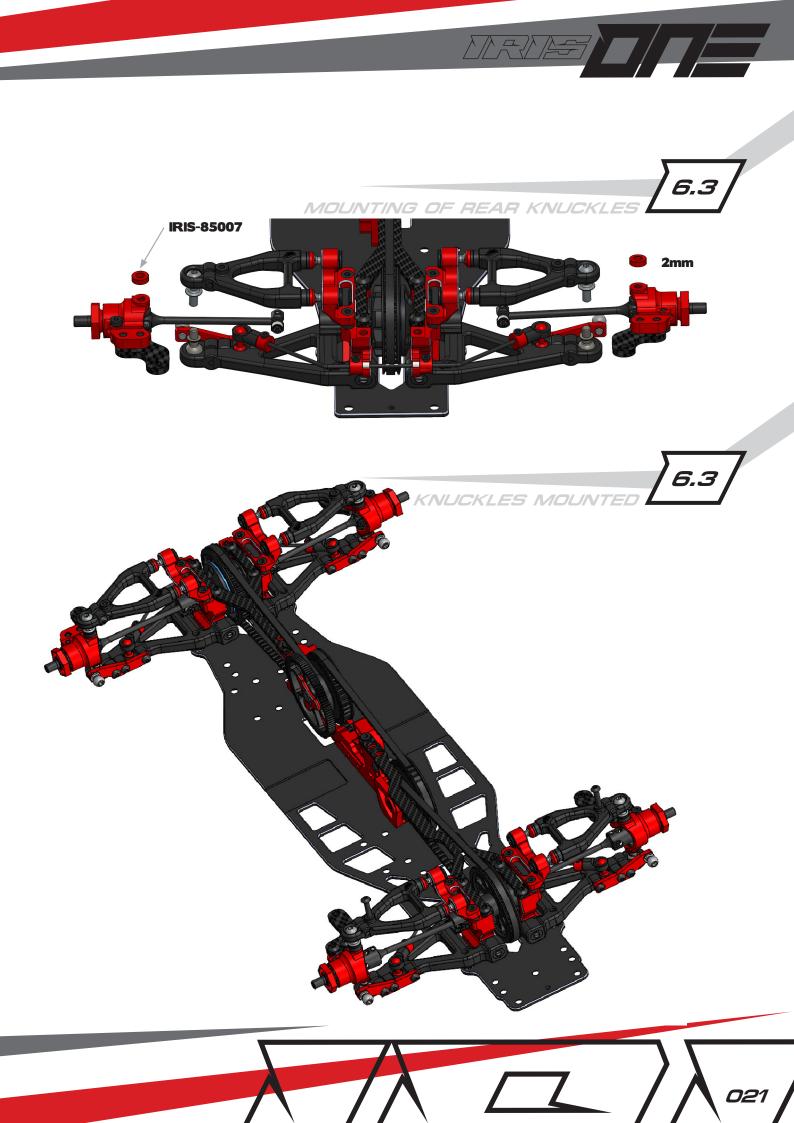

Every transform the step twice to the step twice

www.iris-racing.com

www.iris-racing.com