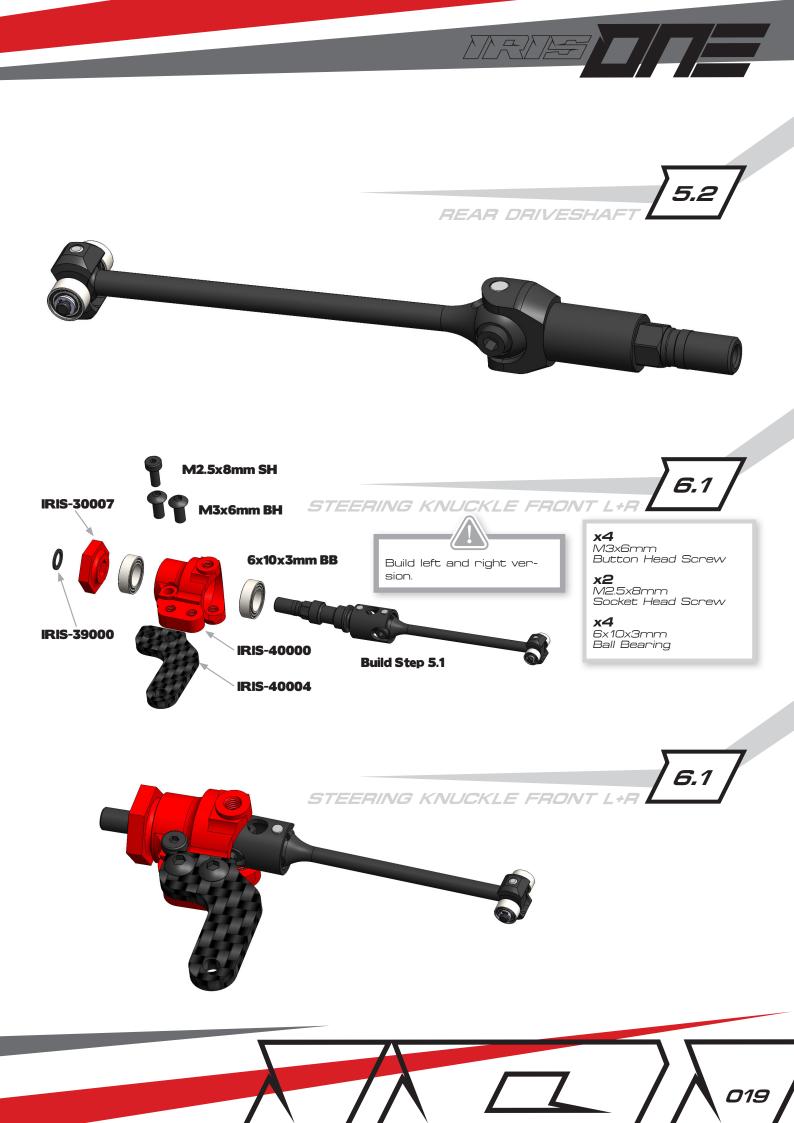

Every transform the step twice to the step twice

www.iris-racing.com

www.iris-racing.com