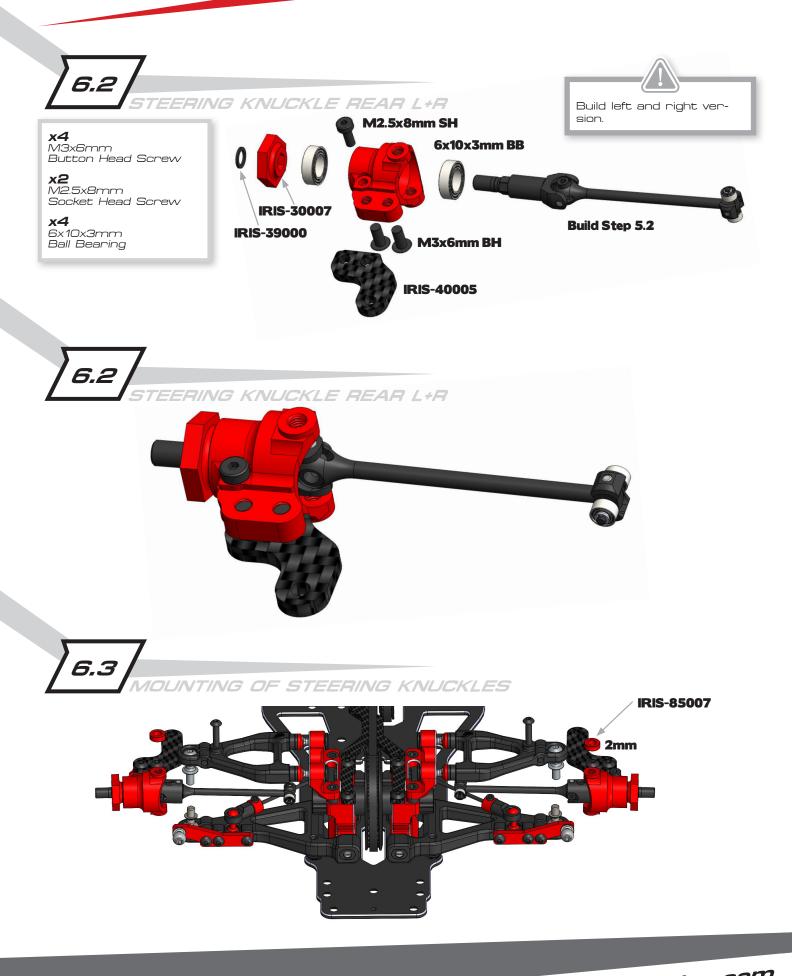

Every transform the step twice to the step twice

www.iris-racing.com

www.iris-racing.com